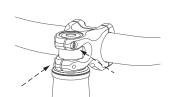

Tighten bolts to 5-6 Nm. Do not exceed handlebar manufacturer's specified torque.

Install top cap according to the fork manufacturer's specifications.

Ensure stem and bars are aligned with the front wheel.

Tighten bolts to 5-6 Nm. Do not exceed fork manufacturer's specified torque.