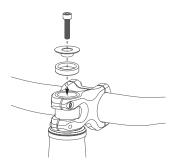

Please refer to your fork and handlebar manufacturers' recommended instalvlation specifications.

Slide stem body onto steerer tube.

Thread faceplate bolts into stem until snug.

Ensure the gap is even on top and bottom between the faceplate and stem body.