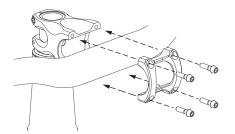

Please refer to your fork and handlebar manufacturers' recommended instalvlation specifications.

Slide stem body onto steerer tube.

Thread faceplate bolts into stem until snug.

Ensure the gap is even on top and bottom between the faceplate and stem body.

Tighten bolts to 5-6 Nm. Do not exceed handlebar manufacturer's specified torque.

Install top cap according to the fork manufacturer's specifications.

Ensure stem and bars are aligned with the front wheel.