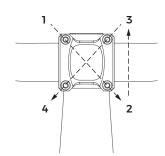

Tighten bolts to 5-6 Nm. Do not exceed handlebar manufacturer's specified torque.

Install top cap according to the fork manufacturer's specifications.

Ensure stem and bars are aligned with the front wheel.

Tighten bolts to 5-6 Nm. Do not exceed fork manufacturer's specified torque.