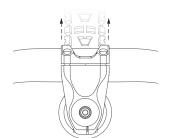

Please refer to your fork and handlebar manufacturers' recommended instalvlation specifications.

Slide stem body onto steerer tube.

Thread faceplate bolts into stem until snug.

Ensure the gap is even on top and bottom between the faceplate and stem body.

Tighten bolts to 5-6 Nm. Do not exceed handlebar manufacturer's specified torque.

Install top cap according to the fork manufacturer's specifications.

Ensure stem and bars are aligned with the front wheel.