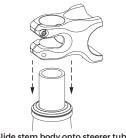

Please refer to your fork and handlebar manufacturers' recommended instalvlation specifications.

Slide stem body onto steerer tube.

Thread faceplate bolts into stem until snug.

Ensure the gap is even on top and bottom between the faceplate and stem body.