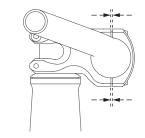

## **OINDUSTRY NINE** STEM INSTALL GUIDE

Industry Nine highly recommends that a qualified bicycle technician install your stem to ensure proper fit and torque.

Read all steps before beginning installation.

Please refer to your fork and handlebar manufacturers' recommended instalvlation specifications.



Slide stem body onto steerer tube.



Thread faceplate bolts into stem until snug.



Ensure the gap is even on top and bottom between the faceplate and stem body.



Tighten bolts to 5-6 Nm. Do not exceed handlebar manufacturer's specified torque.



Install top cap according to the fork manufacturer's specifications.



Ensure stem and bars are aligned with the front wheel.



Tighten bolts to 5-6 Nm. Do not exceed fork manufacturer's specified torque.