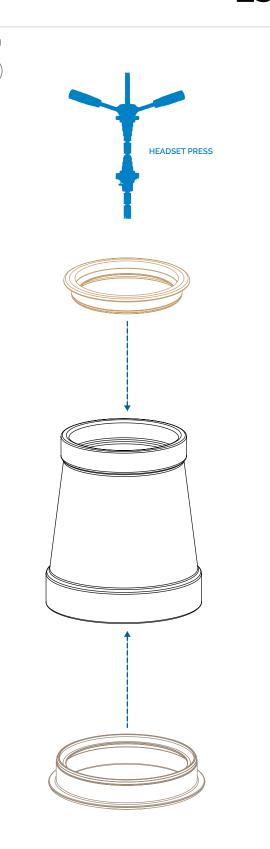

#### SINDUSTRY NINE INSTALL GUIDE ZS Headset



Industry Nine products are designed to keep you in the saddle and out of the service queue. Regular service and maintenance is simple and can be performed with basic tools readily available to the home or shop mechanic - *no proprietary tools are required*.

To properly service your Industry Nine iRiX Headset, please follow the steps below.

For more information: Call 828-210-5113, email service@industrynine.com or visit industrynine.com/support



### SINDUSTRY NINE INSTALL GUIDE ZS Headset









# SINDUSTRY NINE ZS Headset INSTALL GUIDE



## SINDUSTRY NINE ZS Headset INSTALL GUIDE



### SINDUSTRY NINE INSTALL GUIDE ZS Headset