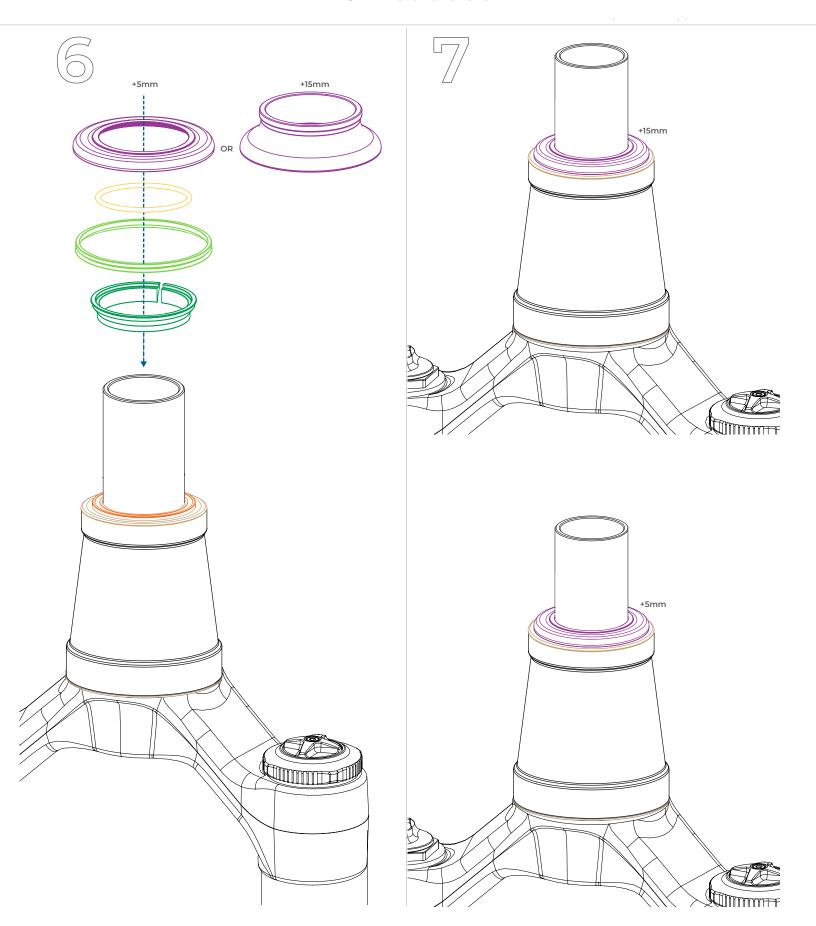

#### SINDUSTRY NINE INSTALL GUIDE ZS Headset

Industry Nine products are designed to keep you in the saddle and out of the service queue. Regular service and maintenance is simple and can be performed with basic tools readily available to the home or shop mechanic - *no proprietary tools are required*.

To properly service your Industry Nine iRiX Headset, please follow the steps below.

For more information: Call 828-210-5113, email service@industrynine.com or visit industrynine.com/support