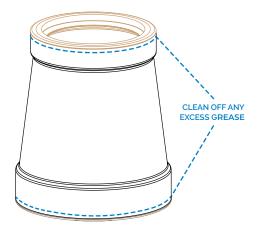

#### SINDUSTRY NINE INSTALL GUIDE ZS Headset



Industry Nine products are designed to keep you in the saddle and out of the service queue. Regular service and maintenance is simple and can be performed with basic tools readily available to the home or shop mechanic - *no proprietary tools are required*.

To properly service your Industry Nine iRiX Headset, please follow the steps below.

For more information: Call 828-210-5113, email service@industrynine.com or visit industrynine.com/support



### SINDUSTRY NINE INSTALL GUIDE ZS Headset









# SINDUSTRY NINE ZS Headset INSTALL GUIDE



## SINDUSTRY NINE ZS Headset INSTALL GUIDE



### SINDUSTRY NINE INSTALL GUIDE ZS Headset