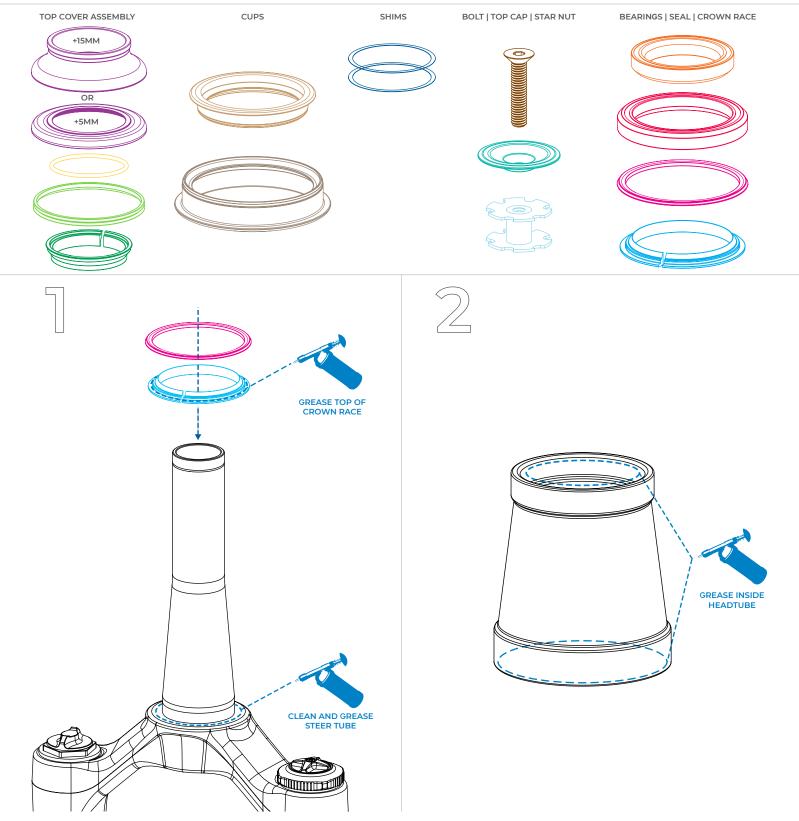

#### SINDUSTRY NINE INSTALL GUIDE ZS Headset

Industry Nine products are designed to keep you in the saddle and out of the service queue. Regular service and maintenance is simple and can be performed with basic tools readily available to the home or shop mechanic - *no proprietary tools are required*.

To properly service your Industry Nine iRiX Headset, please follow the steps below.

For more information: Call 828-210-5113, email service@industrynine.com or visit industrynine.com/support