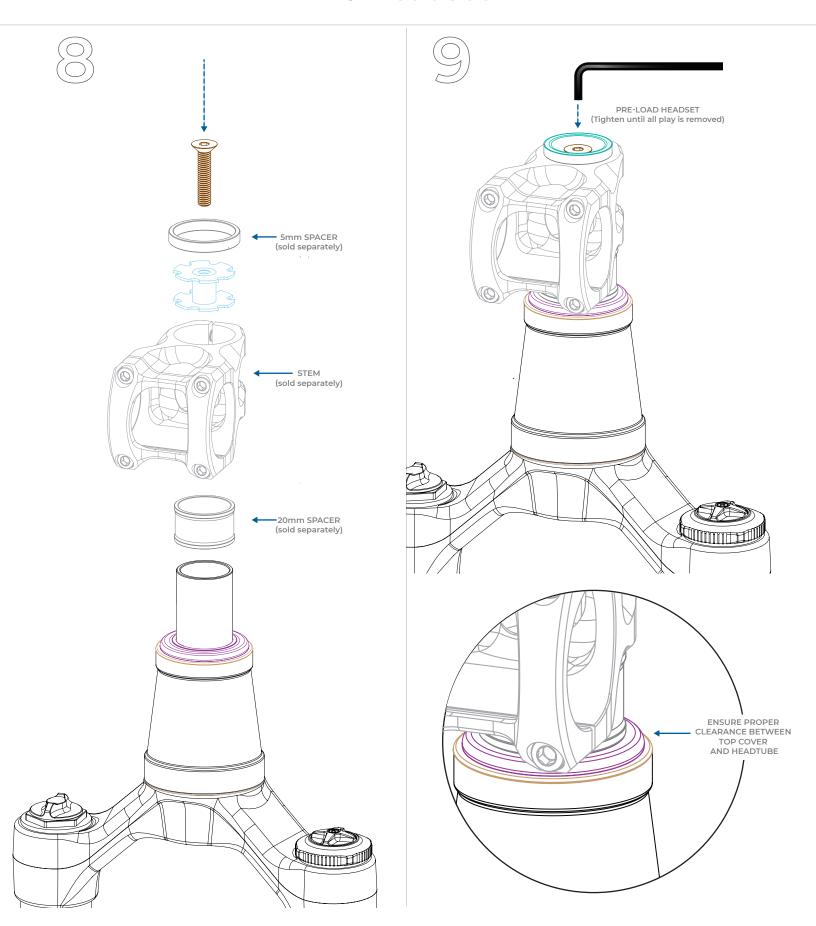

#### SINDUSTRY NINE INSTALL GUIDE ZS Headset

Industry Nine products are designed to keep you in the saddle and out of the service queue. Regular service and maintenance is simple and can be performed with basic tools readily available to the home or shop mechanic - *no proprietary tools are required*.

To properly service your Industry Nine iRiX Headset, please follow the steps below.

For more information: Call 828-210-5113, email service@industrynine.com or visit industrynine.com/support