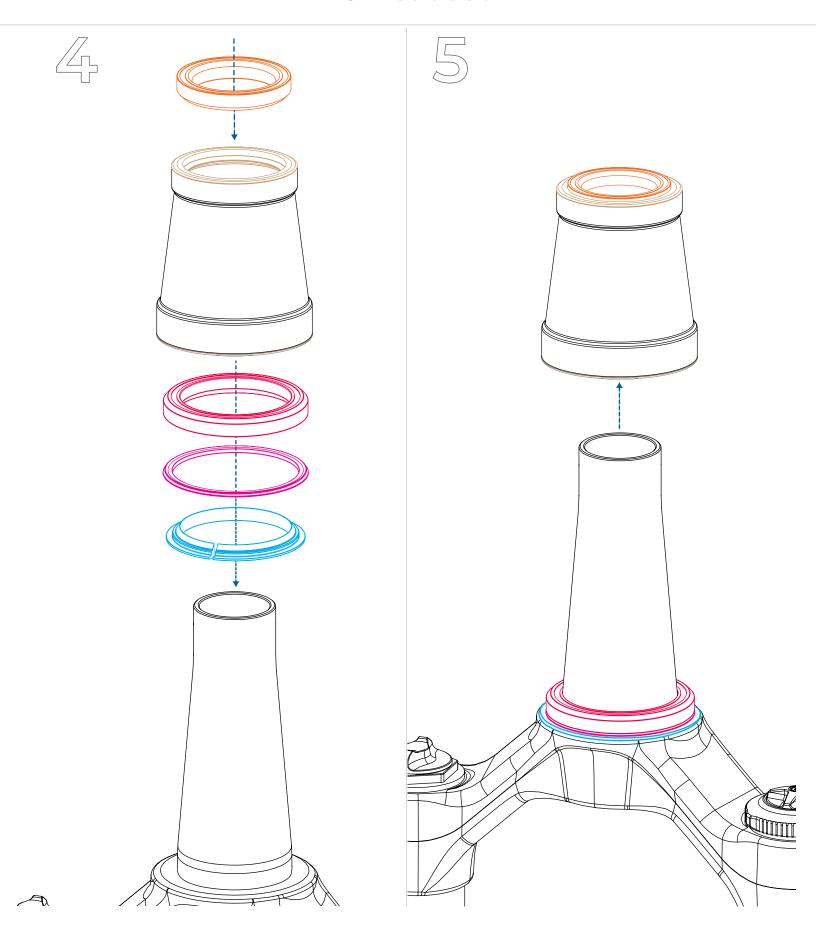

#### SINDUSTRY NINE INSTALL GUIDE ZS Headset



Industry Nine products are designed to keep you in the saddle and out of the service queue. Regular service and maintenance is simple and can be performed with basic tools readily available to the home or shop mechanic - *no proprietary tools are required*.

To properly service your Industry Nine iRiX Headset, please follow the steps below.

For more information: Call 828-210-5113, email service@industrynine.com or visit industrynine.com/support



### SINDUSTRY NINE INSTALL GUIDE ZS Headset









# SINDUSTRY NINE ZS Headset INSTALL GUIDE



## SINDUSTRY NINE ZS Headset INSTALL GUIDE



### SINDUSTRY NINE INSTALL GUIDE ZS Headset